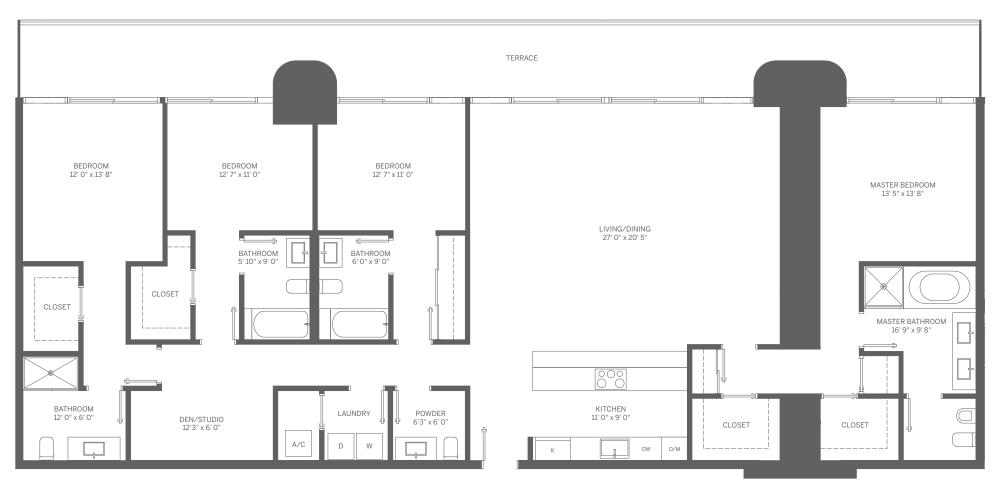

## PENTHOUSE 04 4 BEDROOM + DEN / 4.5 BATH

INTERIOR: 2,592 SF / 241 m<sup>2</sup> TERRACE: 509 SF / 47 m<sup>2</sup> TOTAL: 3,101 SF / 288 m<sup>2</sup>

stated dimensions are measured to the exterior boundaries of the exterior walls and the centerline of interior demising walls and in fact vary from the dimensions that would be determined by using the description and definition of the "Unit" set forth in the Declaration (which generally only includes the interior airspace between the perimeter walls and excludes interior structural components). For your reference, the area of the Unit, determined in accordance with those defined unit boundaries, is 2,406 SF. Note that measurements of rooms set forth on this floor plan are generally taken at the greatest points of each given room (as if the room were a perfect rectangle), without regard for any cutouts. Accordingly, the area of the actual room will typically be smaller than the product obtained by multiplying the stated length times width. All dimensions are approximate and may vary with actual construction, and all floor plans and development plans are subject to change.